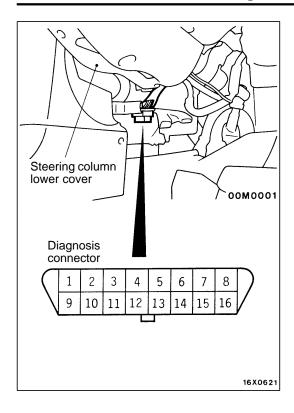

# **DIAGNOSIS SYSTEM**

In light of the AYC system's incorporation, AYC system inspection terminals have been added to the diagnosis connector to facilitate maintenance.

| Diagnosis function                               |                                          | AYC |
|--------------------------------------------------|------------------------------------------|-----|
| Diagnosis code output                            |                                          | 0   |
| Service data output                              |                                          | 0   |
| Actuator test                                    |                                          | 0   |
| Substitutional means for reading diagnosis codes | Flashing of warning lamp                 | 0   |
|                                                  | Deflection of needle on analog voltmeter | _   |
| Diagnosis code retention                         | Until battery disconnection              | 0   |
|                                                  | EEPROM*                                  | _   |
| Deletion of diagnosis codes using MUT-II         |                                          | 0   |

#### **DIAGNOSIS CONNECTOR**

| Terminal No. | Signals                          |
|--------------|----------------------------------|
| 7            | AYC (added), MPI, ELC-4A/T, 4ABS |