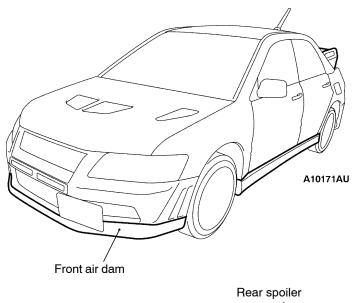

# **AERO PARTS**

Installation of airdams and elevation-adjustable large rear spoilers have improved aerodynamic characteristics and appearance.

## **CONSTRUCTION DIAGRAM**