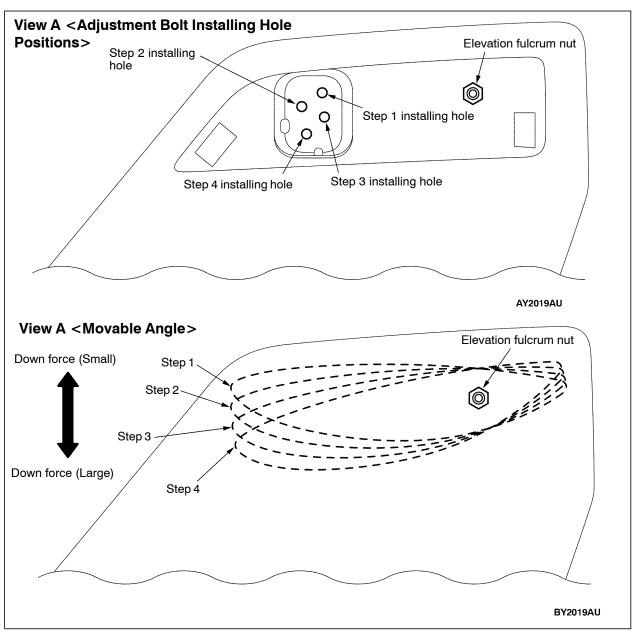

### **ELEVATION-ADJUSTABLE LARGE REAR SPOILER**

Remove the cap of the rear spoiler, loosen the elevation fulcrum nut, and change the four installing holes of the adjustment bolts to adjust the elevation of the spoiler wing according to the driving conditions.