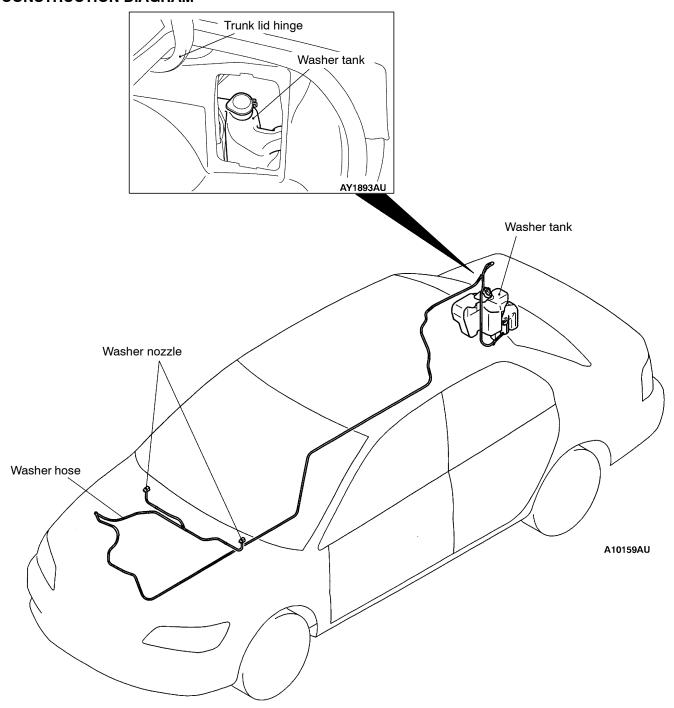

## **WINDSHIELD WASHER**

- 2-nozzle and 4-jet type indoor shield washers have been installed. Furthermore, the wiper related to washers function has been adopted.
- A washer tank has been installed in the trunk room.

#### **CONSTRUCTION DIAGRAM**

**NOTES**