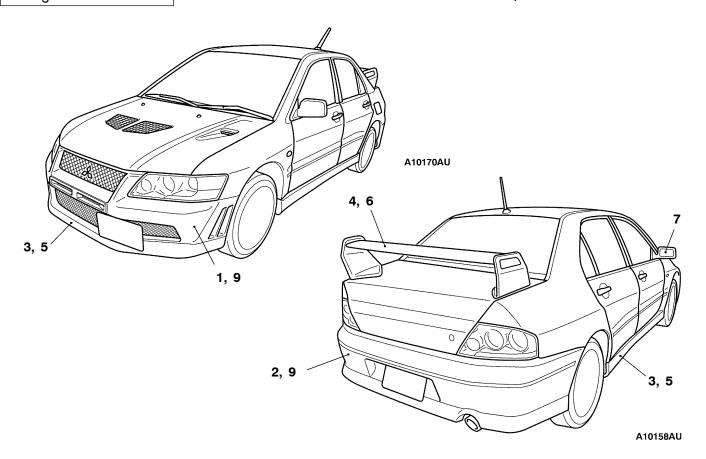

# **AERO PARTS**

Installation of airdams and elevation-adjustable large rear spoilers have improved aerodynamic characteristics and appearance.

## **CONSTRUCTION DIAGRAM**