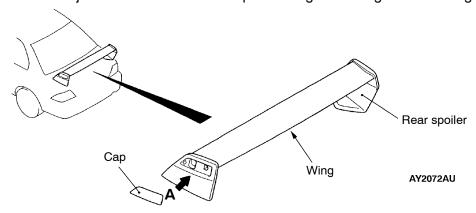

### **ELEVATION-ADJUSTABLE LARGE REAR SPOILER**

Remove the cap of the rear spoiler, loosen the elevation fulcrum nut, and change the four installing holes of the adjustment bolts to adjust the elevation of the spoiler wing according to the driving conditions.