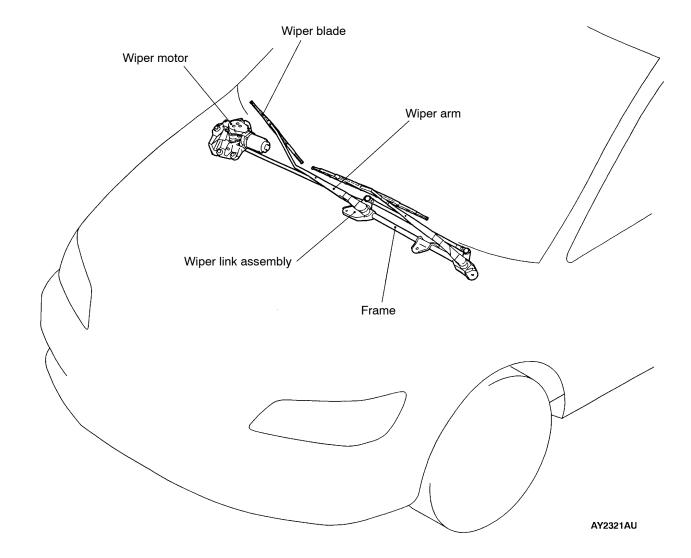

#### WINDSHIELD WIPER

- Two-speed type windshield wipers to be operable in a low or high speed have been adopted.
- Intermittent wipers with the variable intermittent time have been adopted.
- Due to the installation of wiper link assembly with frames, higher rigidity of link assembly has achieved reduction of incomplete cleaning by smoother wiper operation and improvements in quiet wiper operation.
- The adoption of mist wiper function to turn the mist switch in the opposite direction of the wiper switch movement has improved easiness-to-use. The wipers operate in a high speed while the mist switch is turned to the ON position. When the mist switch is turned to the OFF position, the speed of wiper operation becomes slow and the wipers move to the stop position. When the mist switch is turned to the ON position for a moment, the wipers operate once in a low speed.

#### **CONSTRUCTION DIAGRAM**