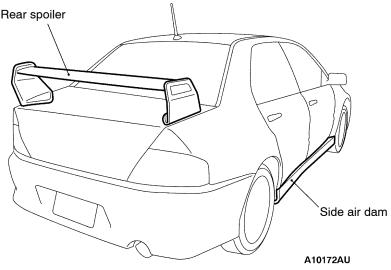

# **AERO PARTS**

Installation of airdams and elevation-adjustable large rear spoilers have improved aerodynamic characteristics and appearance.

## **CONSTRUCTION DIAGRAM**