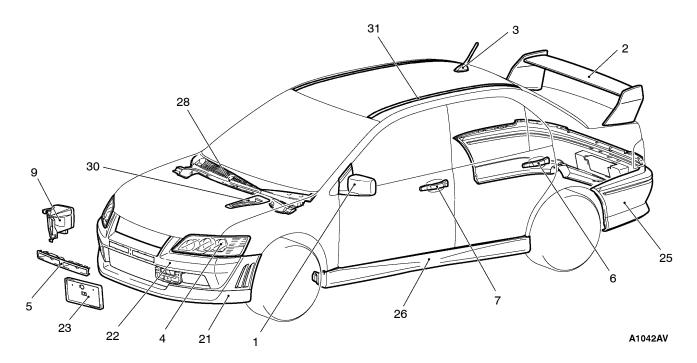

## LOCATION OF SYNTHETIC-RESIN PARTS

The following shows the main locations of synthetic-resin parts.

| No.                                                                 | Part number                                                                                                                                                                                                    | Material                                           | Abbreviation of material | Heat-resistant temperature (°C) |
|---------------------------------------------------------------------|----------------------------------------------------------------------------------------------------------------------------------------------------------------------------------------------------------------|----------------------------------------------------|--------------------------|---------------------------------|
| 1 2                                                                 | Outside mirror<br>Rear spoiler                                                                                                                                                                                 | Acrylonitrile Butadiene styrene                    | ABS                      | 80                              |
| 3                                                                   | Roof antenna                                                                                                                                                                                                   | Acrylonitrile<br>Ethylene butadiene                | AES                      | 90                              |
| 4                                                                   | Headlamp                                                                                                                                                                                                       | Polycarbonate                                      | PC                       | 120                             |
| 5<br>6<br>7                                                         | Front bumper bezel Rear door outside handle Front door outside handle                                                                                                                                          | Polycarbonate + Acrylonitrile butadiene styrene    | PC + ABS                 | 125 - 135                       |
| 8                                                                   | Splash shield                                                                                                                                                                                                  | Polyethylene                                       | PE                       | 100                             |
| 9<br>10<br>11<br>12<br>13<br>14<br>15<br>16<br>17<br>18<br>19<br>20 | Oil cooler duct Instrument panel Front pillar trim Inside rear view mirror Centre pillar trim Rear pillar trim Rear door trim Rear end trim Rear scuff plate Rear console box Front scuff plate Cowl side trim | Polypropylene                                      | PP                       | 80                              |
| 21<br>22<br>23<br>24                                                | Front bumper extension Front bumper face License plate garnish Front door trim                                                                                                                                 | Rubber denatured polypropylene                     | PP + E/P                 | 80                              |
| 25                                                                  | Rear bumper face                                                                                                                                                                                               | With talc added rubber denatured polypropylene     | PP + E/P- TD<br>(HMPP)   | 80 - 100                        |
| 26                                                                  | Side sill extension                                                                                                                                                                                            | With 20% talc added rubber denatured polypropylene | PP + E/P- TD20<br>(HMPP) | 110                             |
| 27                                                                  | Center pillar trim lower                                                                                                                                                                                       | With 10 % talc added polypropylene                 | PP - TD10<br>(PPF)       | 110 - 120                       |
| 28<br>29                                                            | Front deck garnish<br>Floor console                                                                                                                                                                            | With 20 % talc added polypropylene                 | PP - TD20<br>(PPF)       | 120 - 130                       |
| 30                                                                  | Hood inlet upper garnish                                                                                                                                                                                       | Polyphenylene ether + Polyamide                    | PPE+PA<br>(PA/PPO)       | 185                             |
| 31                                                                  | Roof drip molding                                                                                                                                                                                              | Polyvinyl chloride                                 | PVC                      | 80                              |

## NOTE

- 1. If the new material symbols designated by the ISO differ from the old symbols, both are given, with the old symbols enclosed in brackets.
- ISO: (International Standardization Organization)
  2. A slash (/) in the material symbol indicates that two different materials compose a 2-layer construction. A plus sign (+) indicates that the two different materials are mixed.
- 3. The material symbols for synthetic-resin parts are embossed on parts in hidden places.