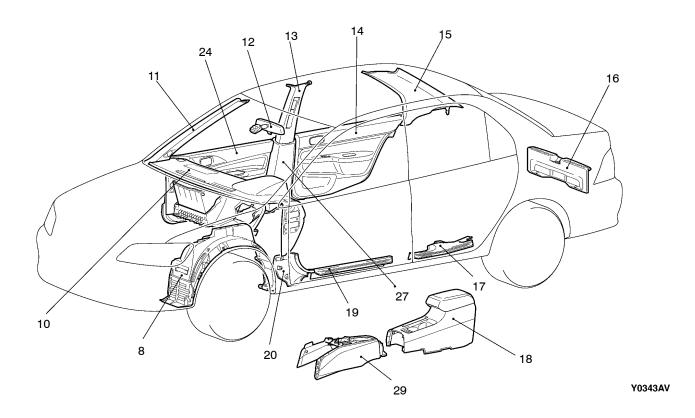

## LOCATION OF SYNTHETIC-RESIN PARTS

The following shows the main locations of synthetic-resin parts.

| No.                                                                 | Part number                                                                                                                                                                                                    | Material                                           | Abbreviation of material | Heat-resistant temperature (°C) |
|---------------------------------------------------------------------|----------------------------------------------------------------------------------------------------------------------------------------------------------------------------------------------------------------|----------------------------------------------------|--------------------------|---------------------------------|
| 1 2                                                                 | Outside mirror<br>Rear spoiler                                                                                                                                                                                 | Acrylonitrile Butadiene styrene                    | ABS                      | 80                              |
| 3                                                                   | Roof antenna                                                                                                                                                                                                   | Acrylonitrile<br>Ethylene butadiene                | AES                      | 90                              |
| 4                                                                   | Headlamp                                                                                                                                                                                                       | Polycarbonate                                      | PC                       | 120                             |
| 5<br>6<br>7                                                         | Front bumper bezel Rear door outside handle Front door outside handle                                                                                                                                          | Polycarbonate + Acrylonitrile butadiene styrene    | PC + ABS                 | 125 - 135                       |
| 8                                                                   | Splash shield                                                                                                                                                                                                  | Polyethylene                                       | PE                       | 100                             |
| 9<br>10<br>11<br>12<br>13<br>14<br>15<br>16<br>17<br>18<br>19<br>20 | Oil cooler duct Instrument panel Front pillar trim Inside rear view mirror Centre pillar trim Rear pillar trim Rear door trim Rear end trim Rear scuff plate Rear console box Front scuff plate Cowl side trim | Polypropylene                                      | PP                       | 80                              |
| 21<br>22<br>23<br>24                                                | Front bumper extension Front bumper face License plate garnish Front door trim                                                                                                                                 | Rubber denatured polypropylene                     | PP + E/P                 | 80                              |
| 25                                                                  | Rear bumper face                                                                                                                                                                                               | With talc added rubber denatured polypropylene     | PP + E/P- TD<br>(HMPP)   | 80 - 100                        |
| 26                                                                  | Side sill extension                                                                                                                                                                                            | With 20% talc added rubber denatured polypropylene | PP + E/P- TD20<br>(HMPP) | 110                             |
| 27                                                                  | Center pillar trim lower                                                                                                                                                                                       | With 10 % talc added polypropylene                 | PP - TD10<br>(PPF)       | 110 - 120                       |
| 28<br>29                                                            | Front deck garnish<br>Floor console                                                                                                                                                                            | With 20 % talc added polypropylene                 | PP - TD20<br>(PPF)       | 120 - 130                       |
| 30                                                                  | Hood inlet upper garnish                                                                                                                                                                                       | Polyphenylene ether + Polyamide                    | PPE+PA<br>(PA/PPO)       | 185                             |
| 31                                                                  | Roof drip molding                                                                                                                                                                                              | Polyvinyl chloride                                 | PVC                      | 80                              |

## NOTE

- 1. If the new material symbols designated by the ISO differ from the old symbols, both are given, with the old symbols enclosed in brackets.
- ISO: (International Standardization Organization)
  2. A slash (/) in the material symbol indicates that two different materials compose a 2-layer construction. A plus sign (+) indicates that the two different materials are mixed.
- 3. The material symbols for synthetic-resin parts are embossed on parts in hidden places.