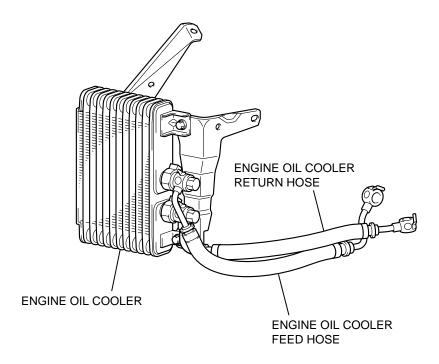

# **GENERAL DESCRIPTION**

M2120000100012

The drawn cup air-cooled type engine oil cooler has been adopted. The engine oil cooler is installed below the right headlight assembly and brings in the air through the oil cooler duct of the front bumper to cool the engine oil.

## **CONSTRUCTION DIAGRAM**

AC210268 AB