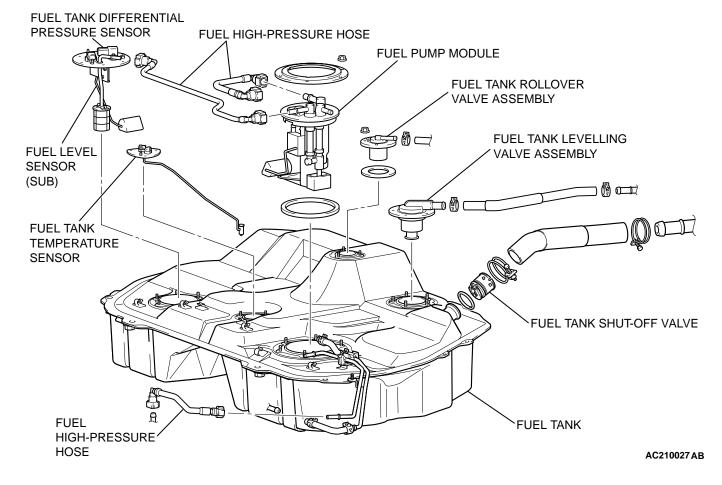

## FUEL TANK

A steel fuel tank is located under the floor of the rear seats to provide increased safety and increase the amount of luggage compartment space.

The fuel tank assembly consists of the following components:

- Fuel high-pressure hose
- Fuel tank
- Fuel pump module
- Fuel level sensor (sub)
- Fuel tank leveling valve assembly
- Fuel tank rollover valve assembly

#### **CONSTRUCTION DIAGRAM**

• Fuel tank shut-off valve

- Fuel tank differential pressure sensor
- Fuel tank temperature sensor

The fuel pump module consists of the following components:

- Fuel pump
  Evel level s
- Fuel level sensor (main)
- Fuel filter
- Fuel feed assist pump