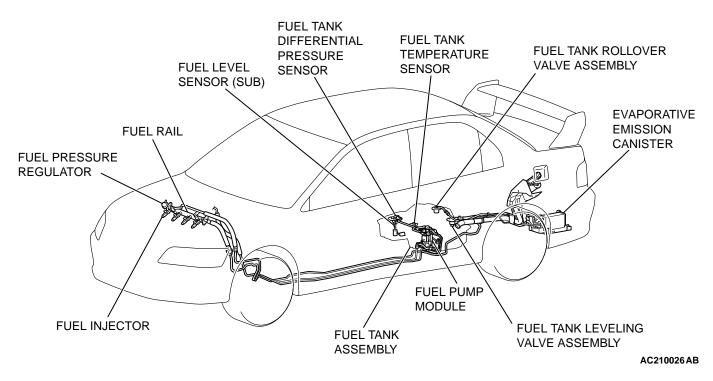

### **GENERAL DESCRIPTION**

The fuel system consists of the following components:

- Fuel injector
- Fuel rail
- Fuel pressure regulator
- Fuel tank assembly
- Evaporative emission canister

#### SPECIFICATIONS

The fuel tank assembly consists of the following

- Fuel pump module
- Fuel level sensor (sub)
- Fuel tank leveling valve assembly
- Fuel tank rollover valve assembly
- Fuel tank differential pressure sensor
- Fuel tank temperature sensor