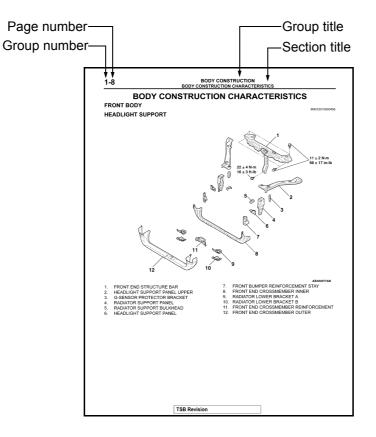

## PAGE NUMBERS

Al pages are numbered consecutively within each model. The page number can be found on the upper left or right of each page.

# SECTION TITLES

The group titles and section titles can be found at the upper center of each page.